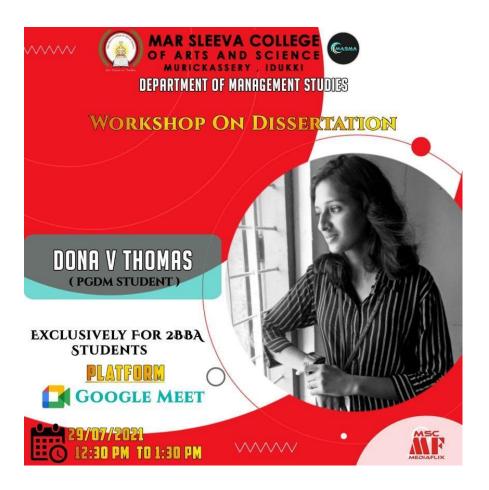

## **WORKSHOP ON DISSERTATION**

MASMA has organised a Workshop on Dissertation on 29/07/2021 Friday from 12: 30 . pm to . 1: 30 pm. The chief guest and resource Person of this programme was Ms. Dona Jose. She was our 2018-2021 batch student and is currently doing PGDBM in Hospital Administration.